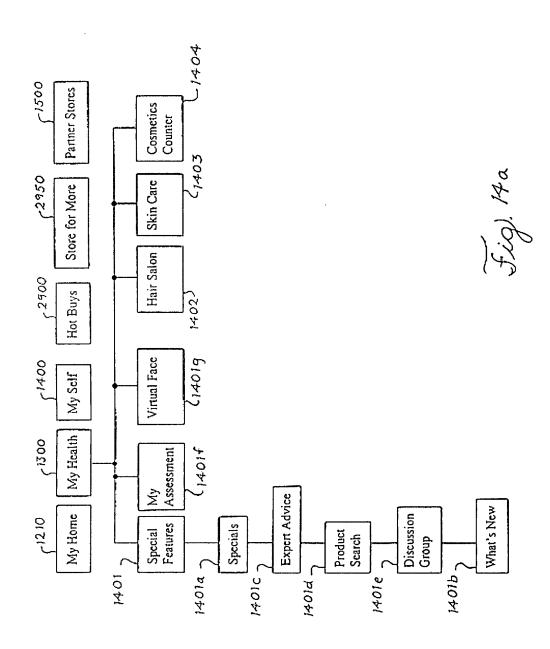

7/40

What amount of income would fulfill your dreams (annual, monthly)?

How many customers could you interest in purchasing products?

How much would these customers purchase (annual, monthly)?

How many people could you interest in supplementing their income with their own business?